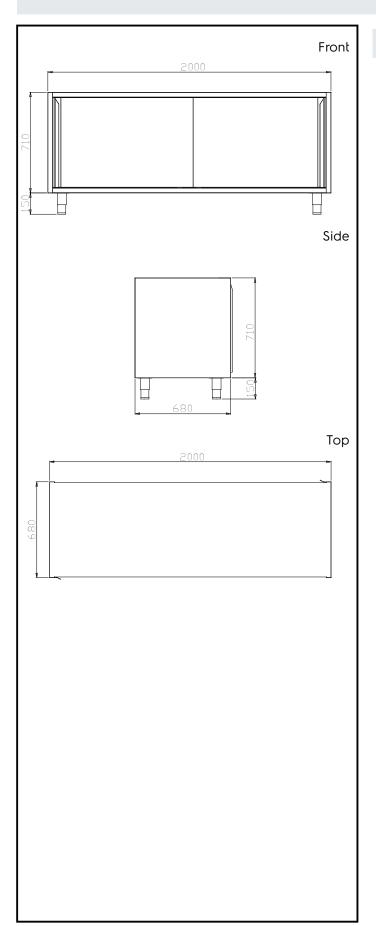

### Construction

- 304 AISI stainless steel worktop (CrNi 18/10) 40 mm high, 15/10 (16 gauges) thickness.
- 100 mm boxed heavy duty splashback with a 45° degrees top angle, folded directly from the worktop, has fully welded sides and rear part completely covered by stainless steel profile to avoid water spillage on modules below.
- For a work height of 900 mm, worktops can be mounted on: solid bracket, solid bracket plus 50x50mm legs, 710 mm ambient, with hinged or sliding doors, placed on oversized (65x65mm) 150mm high feet (0/+90mm adjustable in height).
- 600x500x250 10/10 bowls.
- Bull-nose special shape front profile, without burrs, avoids water leakage on modules below.
- Fully welded and polished corners.

## **Key Information:**

External dimensions, Width:

855238 (T2V12400)2360 mmExternal dimensions, Depth:550 mmExternal dimensions, Height:250 mmNet weight:4 kg

Modular Preparation 2400 mm Drop-in Bowl with 2 Bowls