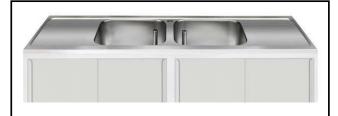

## Modular Preparation 2400 mm Drop-in Bowl with 2 Bowls

| ITEM #  |  |
|---------|--|
| MODEL # |  |
| NAME #  |  |
| SIS #   |  |
| AIA#    |  |
| AIA "   |  |

855238 (T2VI2400)

Drop-in 2 bowls (600x500) and 2 drainers, 2400mm

#### Item No.

Made from 304 AISI stainless steel. The 40mm high worktop is in 304 AISI stainless steel. Heavy duty splashback is 100mm high with a 45° top angle with welded sides and rear part covered by stainless steel profile. Bowls fully welded and with polished corners.

Bowls mm600x500x250h with overflow pipe and 7000 drain holes with two drainers (left and right).